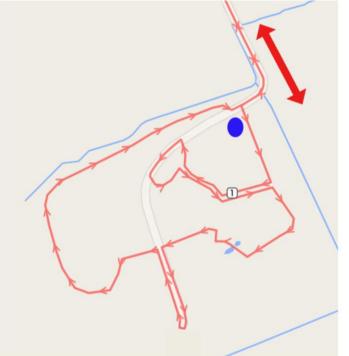

RED ARROW - ACCESS ROAD TO COASTAL ECO CENTRE RED LINE - ROUTE AROUND COASTAL ECO CENTRE (1.3K BLUE DOT - WATER STATION

## SUPER SPRINT – 1 LAP SPRINT – 2 LAPS

The run element will leave transition and head onto the private access road, through the same opening for bikes. Turn right and follow the private road into the Coastal Eco Centre where it will follow a short distance on multi-terrain, then returning along the private road back towards transition. Super Sprint turn left through the opening towards the finish line after completing 1 lap. Sprint run around the turning cone onto lap 2 following the same route before returning to RHP through the fence opening and across the finish line located next to transition.