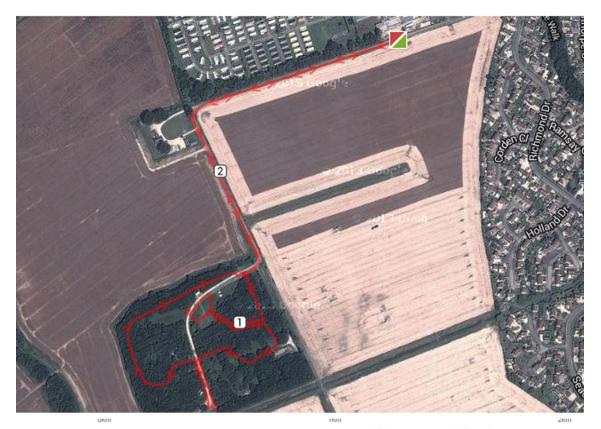

RED ARROW - ACCESS ROAD TO COASTAL ECO CENTRE RED LINE - ROUTE AROUND COASTAL ECO CENTRE (1.3K BLUE DOT - WATER STATION

## SUPER SPRINT – 1 LAP SPRINT – 2 LAPS

The run element will leave transition and head onto the private access road, through the same opening for bikes. Turn right and follow the private road into the Coastal Eco Centre where it will follow a short distance on multi-terrain, then returning along the private road back towards transition. Super Sprint turn left through the opening towards the finish line after completing 1 lap. Sprint run around the turning cone onto lap 2 following the same route before returning to RHP through the fence opening and across the finish line located next to transition.